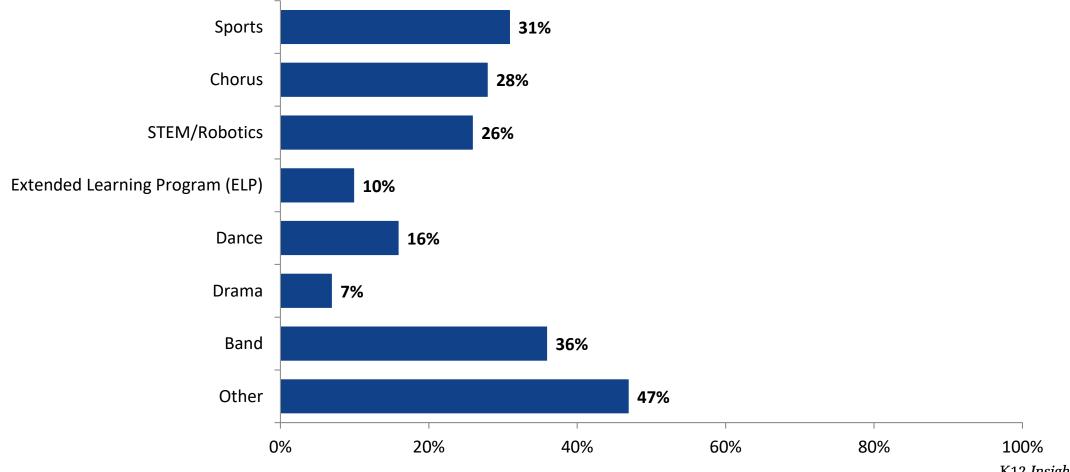

#### Please select the extracurricular activities you participated in.

Please select the extracurricular activities you participated in. (N=101)

15

K12 Insight

703.542.9601 | www.k12insight.com