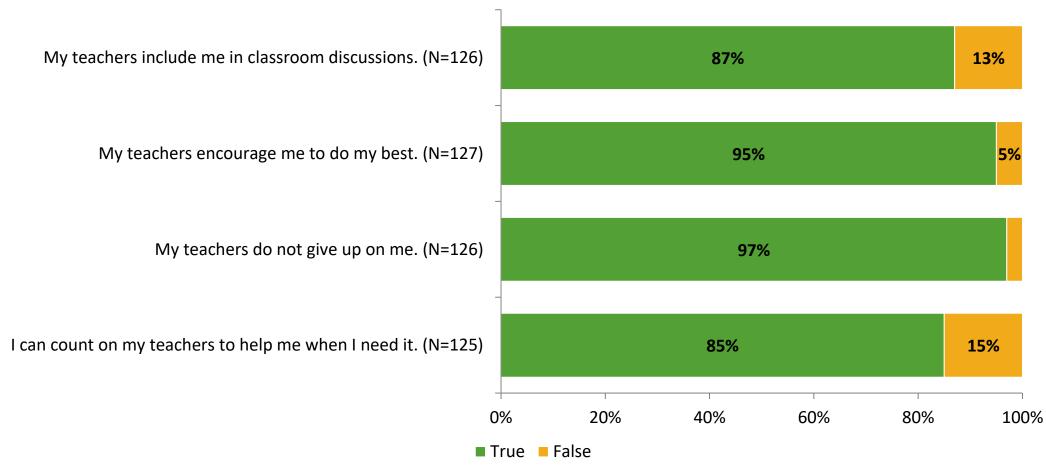

# Student Engagement Survey for Elementary Students: Midtown Academy

Results and Analysis

2023-2024



## **Overall Engagement**



# **Overall Engagement (Continued)**



#### **Like School**

Thinking about how you feel/act most of the time, is the following statement true or false?

Generally, I like school. (N=121)



## **Class Experience**



#### **Academic Support**



#### Relevance



#### **Involvement**



# **Self-Management**



#### Grit



#### **Acceptance**



#### **Relationships with Peers**



#### **Relationships with Adults in School**



# **Participation in Extracurricular Activities**

Did you participate in any extracurricular activities this school year? (N=127)



#### Please select the extracurricular activities you participated in.

Please select the extracurricular activities you participated in. (N=101)



15

K12 Insight

703.542.9601 | www.k12insight.com