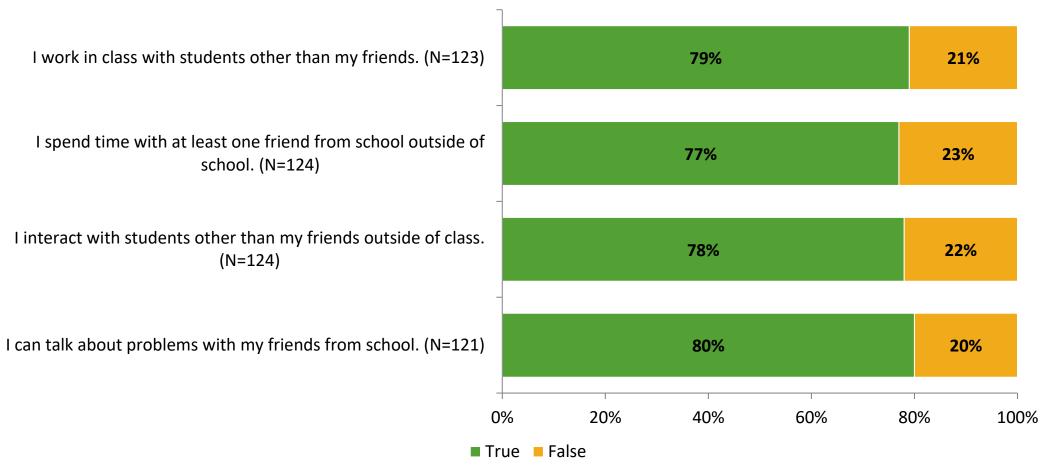

# Student Engagement Survey for Elementary Students: Midtown Academy

Results and Analysis

2023-2024



## **Overall Engagement**



# **Overall Engagement (Continued)**



#### **Like School**

Thinking about how you feel/act most of the time, is the following statement true or false?

Generally, I like school. (N=121)



## **Class Experience**



#### **Academic Support**



#### Relevance



#### **Involvement**



# **Self-Management**



#### Grit



#### **Acceptance**



#### **Relationships with Peers**



#### **Relationships with Adults in School**



# **Participation in Extracurricular Activities**

Did you participate in any extracurricular activities this school year? (N=127)



#### Please select the extracurricular activities you participated in.

Please select the extracurricular activities you participated in. (N=101)



15

K12 Insight

703.542.9601 | www.k12insight.com