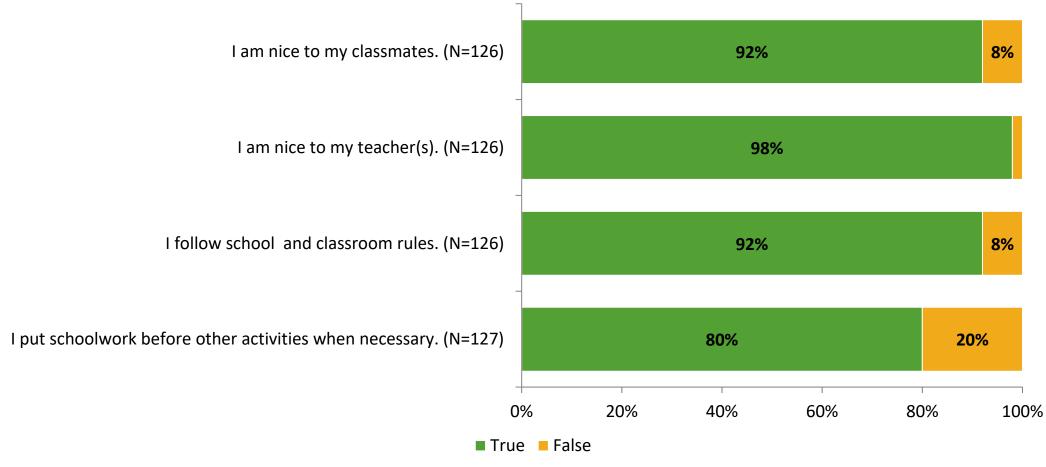

# Student Engagement Survey for Elementary Students: Midtown Academy

Results and Analysis

2023-2024



## **Overall Engagement**



# **Overall Engagement (Continued)**



#### **Like School**

Thinking about how you feel/act most of the time, is the following statement true or false?

Generally, I like school. (N=121)



## **Class Experience**



#### **Academic Support**



#### Relevance



#### **Involvement**



# **Self-Management**



#### Grit



#### **Acceptance**



#### **Relationships with Peers**



#### **Relationships with Adults in School**



# **Participation in Extracurricular Activities**

Did you participate in any extracurricular activities this school year? (N=127)



#### Please select the extracurricular activities you participated in.

Please select the extracurricular activities you participated in. (N=101)



15

K12 Insight

703.542.9601 | www.k12insight.com