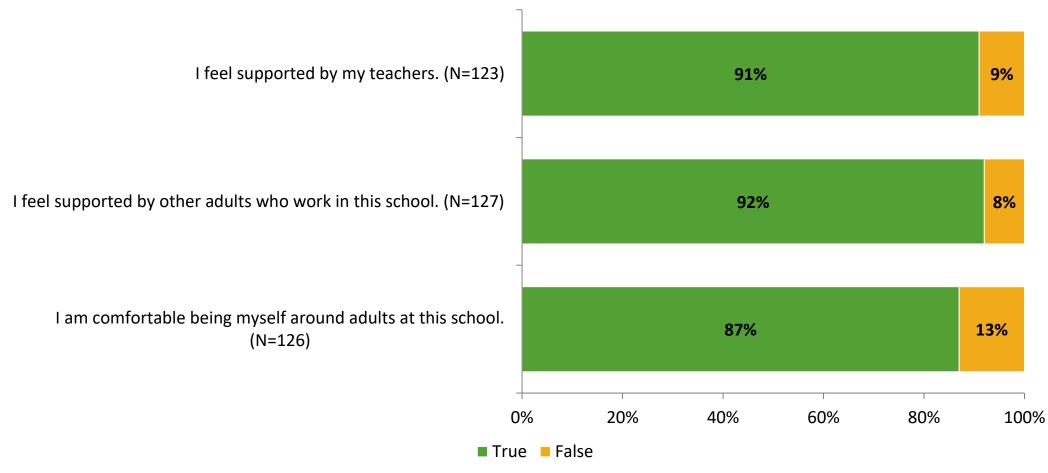

# Student Engagement Survey for Elementary Students: Midtown Academy

Results and Analysis

2023-2024



## **Overall Engagement**



# **Overall Engagement (Continued)**



#### **Like School**

Thinking about how you feel/act most of the time, is the following statement true or false?

Generally, I like school. (N=121)



## **Class Experience**



#### **Academic Support**



#### Relevance



#### **Involvement**



# **Self-Management**



#### Grit



#### **Acceptance**



#### **Relationships with Peers**



#### **Relationships with Adults in School**



# **Participation in Extracurricular Activities**

Did you participate in any extracurricular activities this school year? (N=127)



#### Please select the extracurricular activities you participated in.

Please select the extracurricular activities you participated in. (N=101)



15

K12 Insight

703.542.9601 | www.k12insight.com