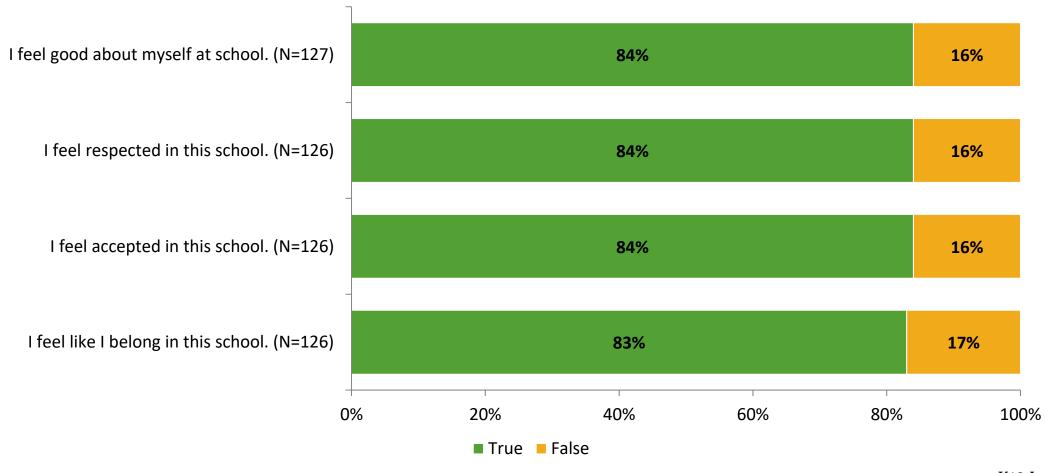

# Student Engagement Survey for Elementary Students: Midtown Academy

Results and Analysis

2023-2024



## **Overall Engagement**



# **Overall Engagement (Continued)**



#### **Like School**

Thinking about how you feel/act most of the time, is the following statement true or false?

Generally, I like school. (N=121)



## **Class Experience**



#### **Academic Support**



#### Relevance



#### **Involvement**



# **Self-Management**



#### Grit



#### **Acceptance**



#### **Relationships with Peers**



#### **Relationships with Adults in School**



# **Participation in Extracurricular Activities**

Did you participate in any extracurricular activities this school year? (N=127)



#### Please select the extracurricular activities you participated in.

Please select the extracurricular activities you participated in. (N=101)



15

K12 Insight

703.542.9601 | www.k12insight.com