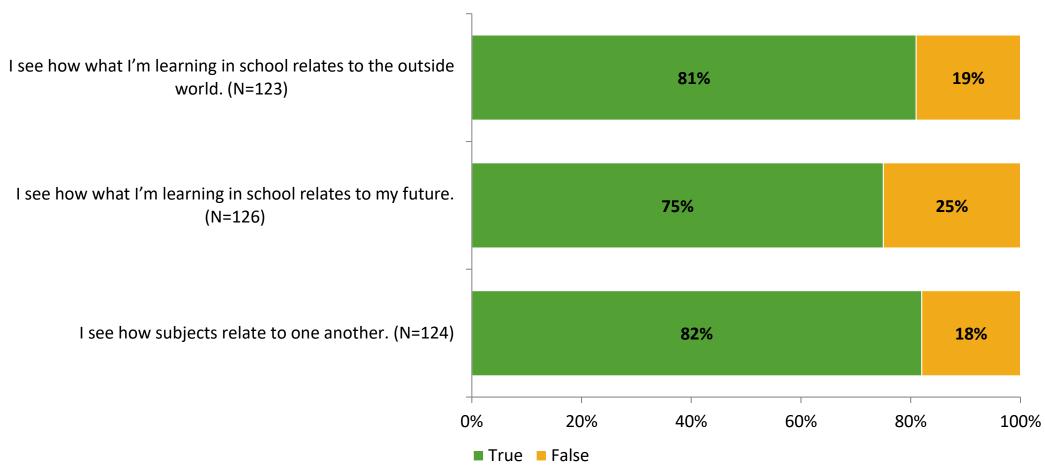

# Student Engagement Survey for Elementary Students: Midtown Academy

Results and Analysis

2023-2024



## **Overall Engagement**



# **Overall Engagement (Continued)**



#### **Like School**

Thinking about how you feel/act most of the time, is the following statement true or false?

Generally, I like school. (N=121)



## **Class Experience**



#### **Academic Support**



#### Relevance



#### **Involvement**



# **Self-Management**



#### Grit



#### **Acceptance**



#### **Relationships with Peers**



#### **Relationships with Adults in School**



# **Participation in Extracurricular Activities**

Did you participate in any extracurricular activities this school year? (N=127)



#### Please select the extracurricular activities you participated in.

Please select the extracurricular activities you participated in. (N=101)



15

K12 Insight

703.542.9601 | www.k12insight.com