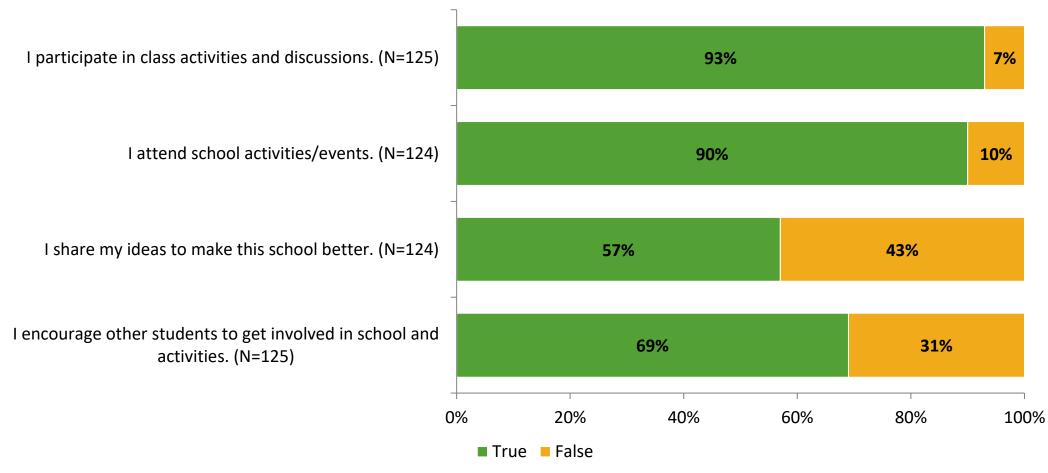

# Student Engagement Survey for Elementary Students: Midtown Academy

Results and Analysis

2023-2024



## **Overall Engagement**



# **Overall Engagement (Continued)**



#### **Like School**

Thinking about how you feel/act most of the time, is the following statement true or false?

Generally, I like school. (N=121)



## **Class Experience**



#### **Academic Support**



#### Relevance



#### **Involvement**



# **Self-Management**



#### Grit



#### **Acceptance**



#### **Relationships with Peers**



#### **Relationships with Adults in School**



# **Participation in Extracurricular Activities**

Did you participate in any extracurricular activities this school year? (N=127)



#### Please select the extracurricular activities you participated in.

Please select the extracurricular activities you participated in. (N=101)



15

K12 Insight

703.542.9601 | www.k12insight.com