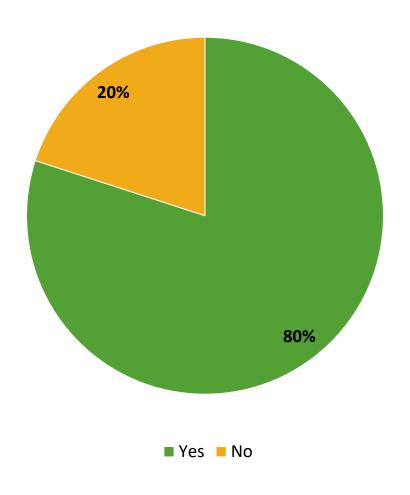

# **Participation in Extracurricular Activities**

Did you participate in any extracurricular activities this school year? (N=127)