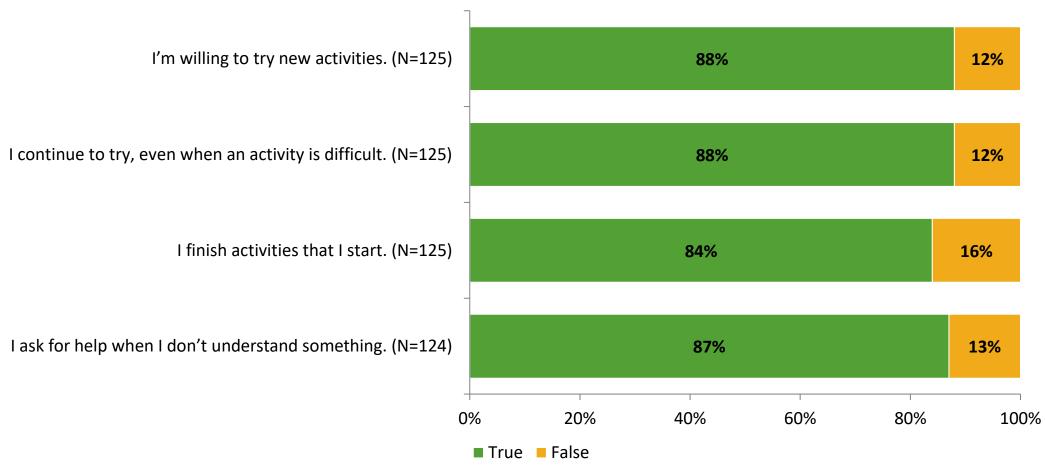

# Student Engagement Survey for Elementary Students: Midtown Academy

Results and Analysis

2023-2024



## **Overall Engagement**



# **Overall Engagement (Continued)**



#### **Like School**

Thinking about how you feel/act most of the time, is the following statement true or false?

Generally, I like school. (N=121)



## **Class Experience**



#### **Academic Support**



#### Relevance



#### **Involvement**



# **Self-Management**



#### Grit



#### **Acceptance**



#### **Relationships with Peers**



#### **Relationships with Adults in School**



# **Participation in Extracurricular Activities**

Did you participate in any extracurricular activities this school year? (N=127)



#### Please select the extracurricular activities you participated in.

Please select the extracurricular activities you participated in. (N=101)



15

K12 Insight

703.542.9601 | www.k12insight.com