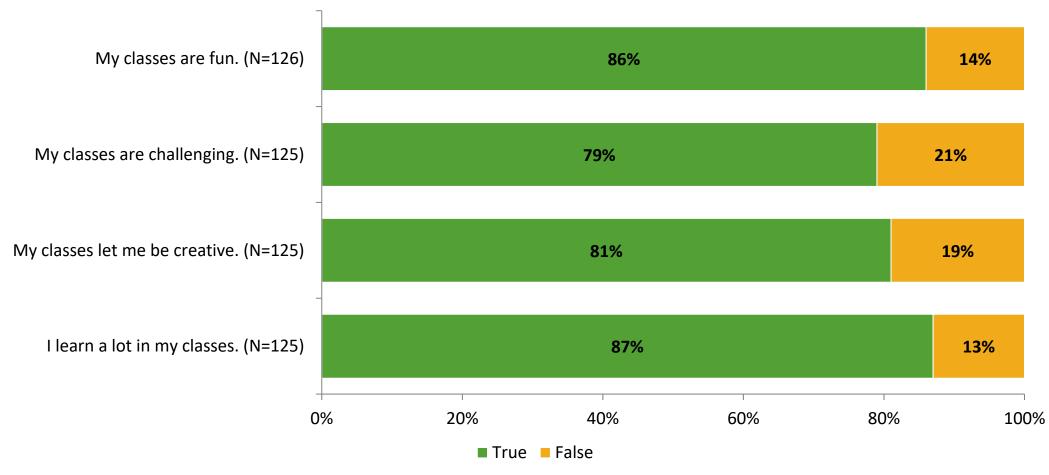

# Student Engagement Survey for Elementary Students: Midtown Academy

Results and Analysis

2023-2024



## **Overall Engagement**



# **Overall Engagement (Continued)**



#### **Like School**

Thinking about how you feel/act most of the time, is the following statement true or false?

Generally, I like school. (N=121)



## **Class Experience**



#### **Academic Support**



#### Relevance



#### **Involvement**



# **Self-Management**



#### Grit



#### **Acceptance**



#### **Relationships with Peers**



#### **Relationships with Adults in School**



# **Participation in Extracurricular Activities**

Did you participate in any extracurricular activities this school year? (N=127)



#### Please select the extracurricular activities you participated in.

Please select the extracurricular activities you participated in. (N=101)



15

K12 Insight

703.542.9601 | www.k12insight.com