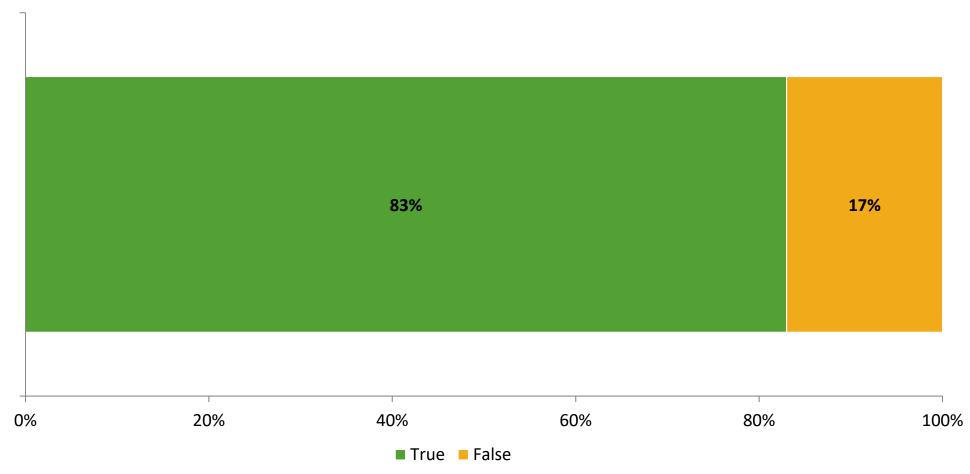

#### **Like School**

Thinking about how you feel/act most of the time, is the following statement true or false?

Generally, I like school. (N=121)